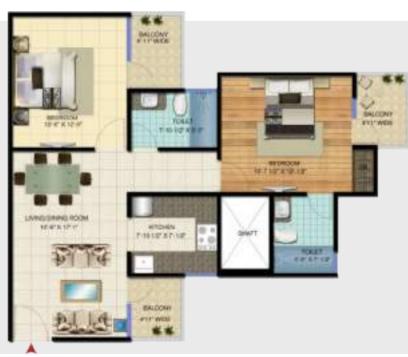

Poll



Kids Play Area



Landscape Garden



Meditation Centre



Dispensary



School



Aerobics Room





#### **LOCATION ADVANTAGES**







# **LOCATION MAP**







# **PROJECT LAYOUT**



| UNIT TYPE      | SALE AREA   |
|----------------|-------------|
| 4 BED+5T+SER   | 2135 SQFT   |
| 3 BED+3T       | 1655 sqft   |
| 3 BED+3T       | 1450 sqft   |
| 3 BED+2T       | 1300 TYPE 1 |
| 3 BED+2T       | 1300 TYPE 2 |
| 2 BED+2T+STUDY | 1230 SQFT   |
| 3 BED+2T       | 1220 SQFT   |
| 2 BED+2T+STUDY | 1100 sqft   |
| 2 BED+2T       | 1000 sqFT   |
| 2 BED+2T       | 975 SQFT    |
| 3 BED+2T       | 1310 SQFT   |
| 2 BED+2T+S     | 1100 SQFT   |
| 3 BED+2T       | 1300 TYPE 3 |
| 2 BED+2T       | 895 SQFT    |





# **PROJECT LAYOUT - 1**







# **PROJECT LAYOUT - 2**















ENTRY



ENTRY



#### **FLOOR PLAN**

2 BHK + 2 T + STUDY Super Area: 1,065 sq.ft.























3 BHK + 2 T

Super Area: 1,300 sq.ft.



3 BHK + 2 T

Super Area: 1,300 sq.ft.



































# LEISURE VALLEY VERONA HEIGHTS

PLOT NO. GH 02, TECHZONE IV, GREATER NOIDA WEST

2 & 3 BHK APARTMENTS (975 - 2,135 SQ.FT.)

**CONNECT TO KNOW MORE** 



Amrapali Stalled Projects and Investments Reconstruction Establishment & CIN No. U93000DL2020NPL374512

The advertisement is purely conceptual and constitutes no legal offerings. The viewer/prospective buyer may seek all information including sanctioned plans, approvals, development schedule, time of delivery, specifications, facilities, amenities & scheme details from the company in respect of the concerned project/pha