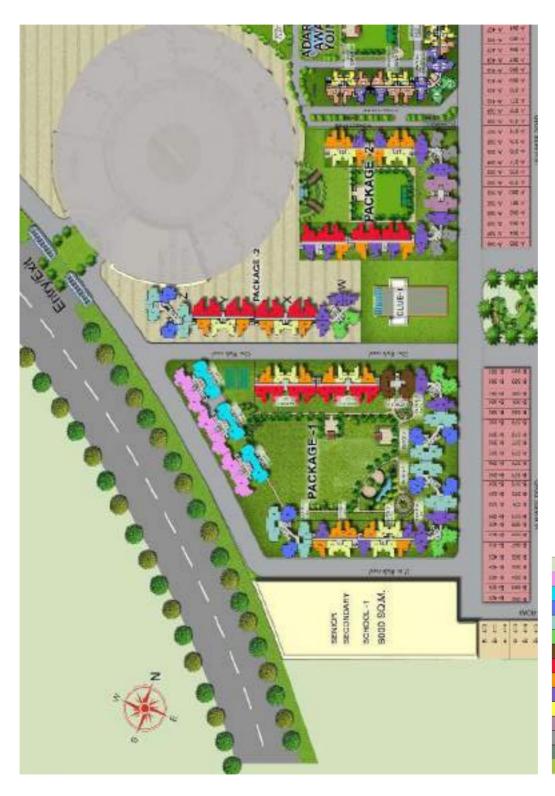

# **PROJECT LAYOUT**

| UNIT TYPE      | SALE AREA   |
|----------------|-------------|
| 4 BED+5T+SER   | 2135 SQFT   |
| 3 BED+3T       | 1655 sqft   |
| 3 BED+3T       | 1450 sqft   |
| 3 BED+2T       | 1300 TYPE 1 |
| 3 BED+2T       | 1300 TYPE 2 |
| 2 BED+2T+STUDY | 1230 SQFT   |
| 3 BED+2T       | 1220 SQFT   |
| 2 BED+2T+STUDY | 1100 sqft   |
| 2 BED+2T       | 1000 sqFT   |
| 2 BED+2T       | 975 SQFT    |
| 3 BED+2T       | 1310 SQFT   |
| 2 BED+2T+S     | 1100 SQFT   |
| 3 BED+2T       | 1300 TYPE 3 |
| 2 BED+2T       | 895 SQFT    |

# **PROJECT LAYOUT - 1**