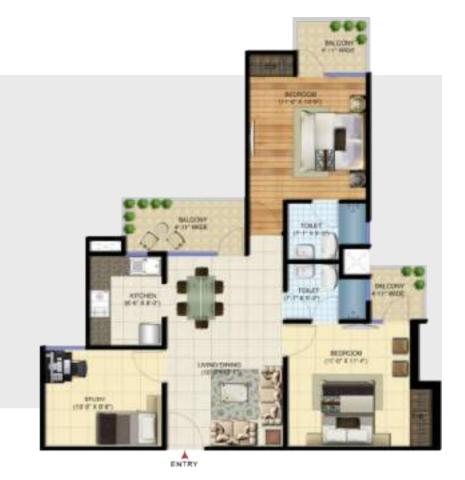

#### **FLOOR PLAN**

2 BHK + 2 T + STUDY Super Area: 1,065 sq.ft.

3 BHK + 2 T

Super Area: 1,300 sq.ft.

3 BHK + 2 T

Super Area: 1,300 sq.ft.