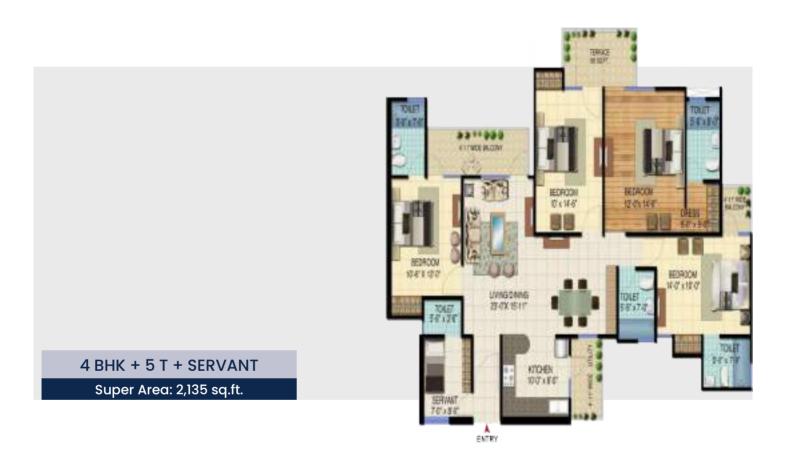

# **PROJECT LAYOUT**

| UNIT TYPE      | SALE AREA   |
|----------------|-------------|
| 4 BED+5T+SER   | 2135 SQFT   |
| 3 BED+3T       | 1655 sqft   |
| 3 BED+3T       | 1450 sqft   |
| 3 BED+2T       | 1300 TYPE 1 |
| 3 BED+2T       | 1300 TYPE 2 |
| 2 BED+2T+STUDY | 1230 SQFT   |
| 3 BED+2T       | 1220 SQFT   |
| 2 BED+2T+STUDY | 1100 sqft   |
| 2 BED+2T       | 1000 sqFT   |
| 2 BED+2T       | 975 SQFT    |
| 3 BED+2T       | 1310 SQFT   |
| 2 BED+2T+S     | 1100 SQFT   |
| 3 BED+2T       | 1300 TYPE 3 |
| 2 BED+2T       | 895 SQFT    |