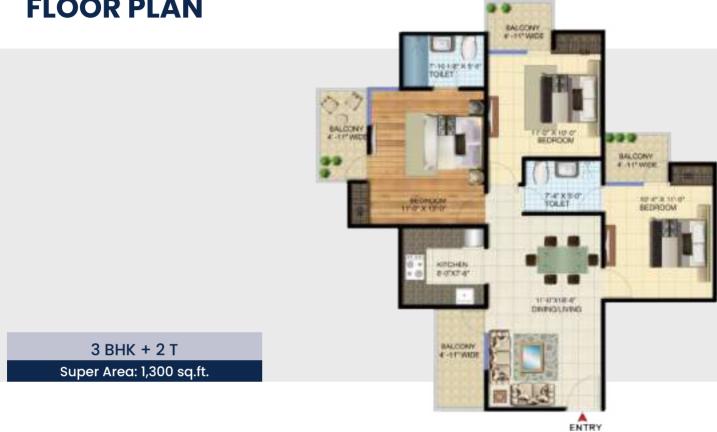

#### **FLOOR PLAN**

2 BHK + 2 T + STUDY Super Area: 1,065 sq.ft.

3 BHK + 2 T

Super Area: 1,300 sq.ft.

3 BHK + 2 T

Super Area: 1,300 sq.ft.