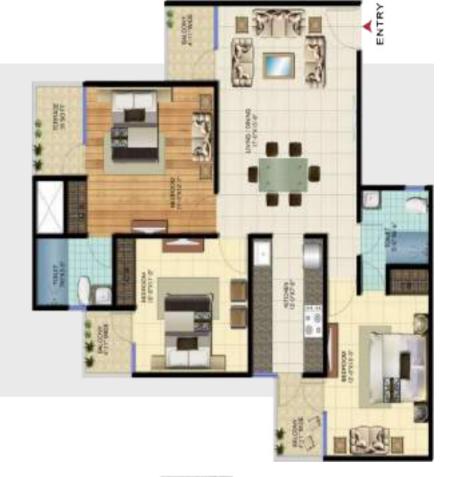

#### **FLOOR PLAN**

2 BHK + 2 T + STUDY Super Area: 1,065 sq.ft.

3 BHK + 2 T

Super Area: 1,300 sq.ft.

3 BHK + 2 T

Super Area: 1,300 sq.ft.