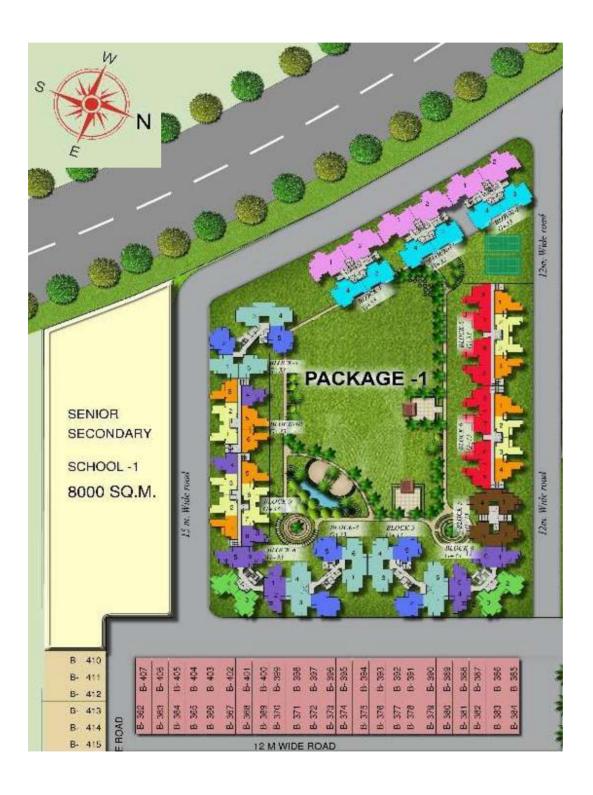

n Court



Half Basketball Court



Swimming Poll



Kids Play Area



Landscape Garden



Meditation Centre



Dispensary



School



Aerobics Room





#### **LOCATION ADVANTAGES**







# **LOCATION MAP**







# **PROJECT LAYOUT**



| UNIT TYPE      | SALE AREA   |
|----------------|-------------|
| 4 BED+5T+SER   | 2135 SQFT   |
| 3 BED+3T       | 1655 sqft   |
| 3 BED+3T       | 1450 sqft   |
| 3 BED+2T       | 1300 TYPE 1 |
| 3 BED+2T       | 1300 TYPE 2 |
| 2 BED+2T+STUDY | 1230 SQFT   |
| 3 BED+2T       | 1220 SQFT   |
| 2 BED+2T+STUDY | 1100 sqft   |
| 2 BED+2T       | 1000 sqFT   |
| 2 BED+2T       | 975 SQFT    |
| 3 BED+2T       | 1310 SQFT   |
| 2 BED+2T+S     | 1100 SQFT   |
| 3 BED+2T       | 1300 TYPE 3 |
| 2 BED+2T       | 895 SQFT    |





# **PROJECT LAYOUT - 1**







# **PROJECT LAYOUT - 2**















ENTRY



ENTRY



#### **FLOOR PLAN**

2 BHK + 2 T + STUDY Super Area: 1,065 sq.ft.























3 BHK + 2 T

Super Area: 1,300 sq.ft.



3 BHK + 2 T

Super Area: 1,300 sq.ft.



































# LEISURE VALLEY VERONA HEIGHTS

PLOT NO. GH 02, TECHZONE IV, GREATER NOIDA WEST

2 & 3 BHK APARTMENTS (975 - 2,135 SQ.FT.)

**CONNECT TO KNOW MORE** 



Amrapali Stalled Projects and Investments Reconstruction Establishment & CIN No. U93000DL2020NPL374512

The advertisement is purely conceptual and constitutes no legal offerings. The viewer/prospective buyer may seek all information including sanctioned plans, approvals, development schedule, time of delivery, specifications, facilities, amenities & scheme details from the com