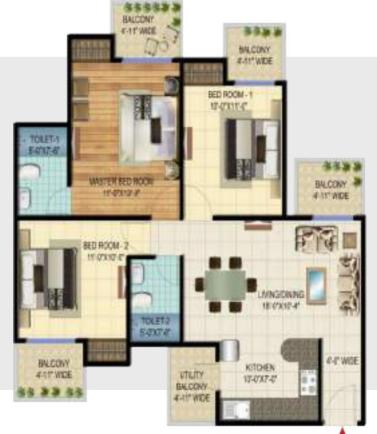

#### **FLOOR PLAN**

2 BHK + 2 T + STUDY Super Area: 1,065 sq.ft.

3 BHK + 2 T

Super Area: 1,300 sq.ft.

3 BHK + 2 T

Super Area: 1,300 sq.ft.