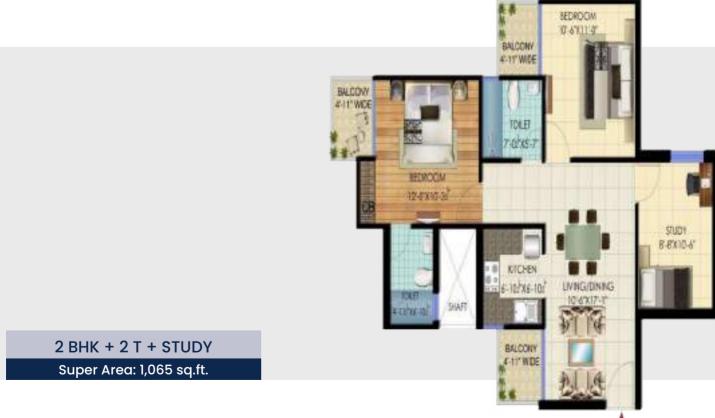

#### **FLOOR PLAN**

2 BHK + 2 T + STUDY Super Area: 1,065 sq.ft.

3 BHK + 2 T

Super Area: 1,300 sq.ft.

3 BHK + 2 T

Super Area: 1,300 sq.ft.