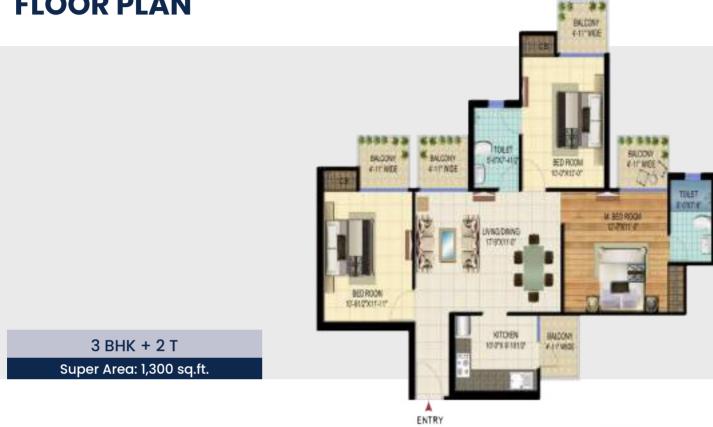

#### **FLOOR PLAN**

2 BHK + 2 T + STUDY Super Area: 1,065 sq.ft.

3 BHK + 2 T

Super Area: 1,300 sq.ft.

3 BHK + 2 T

Super Area: 1,300 sq.ft.