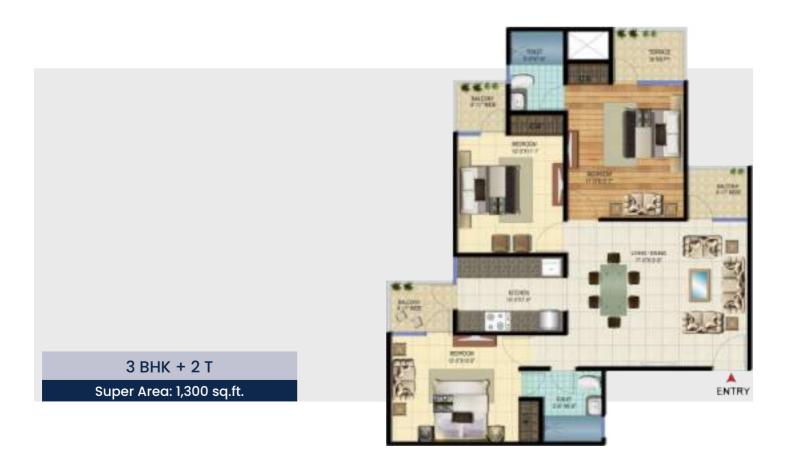

#### **FLOOR PLAN**

2 BHK + 2 T + STUDY Super Area: 1,065 sq.ft.

3 BHK + 2 T

Super Area: 1,300 sq.ft.

3 BHK + 2 T

Super Area: 1,300 sq.ft.