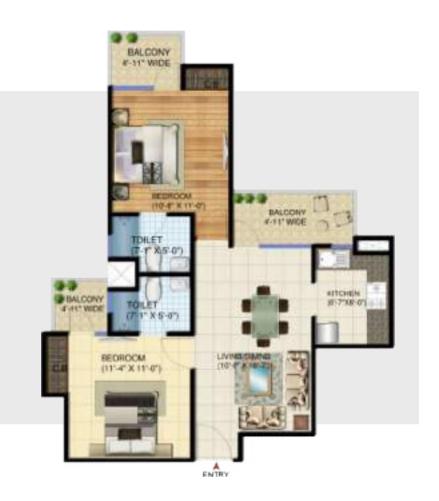

# **PROJECT LAYOUT**

| UNIT TYPE      | SALE AREA   |
|----------------|-------------|
| 4 BED+5T+SER   | 2135 SQFT   |
| 3 BED+3T       | 1655 sqft   |
| 3 BED+3T       | 1450 sqft   |
| 3 BED+2T       | 1300 TYPE 1 |
| 3 BED+2T       | 1300 TYPE 2 |
| 2 BED+2T+STUDY | 1230 SQFT   |
| 3 BED+2T       | 1220 SQFT   |
| 2 BED+2T+STUDY | 1100 sqft   |
| 2 BED+2T       | 1000 sqFT   |
| 2 BED+2T       | 975 SQFT    |
| 3 BED+2T       | 1310 SQFT   |
| 2 BED+2T+S     | 1100 SQFT   |
| 3 BED+2T       | 1300 TYPE 3 |
| 2 BED+2T       | 895 SQFT    |

#### **FLOOR PLAN**

2 BHK + 2 T + STUDY Super Area: 1,065 sq.ft.

3 BHK + 2 T

Super Area: 1,300 sq.ft.

3 BHK + 2 T

Super Area: 1,300 sq.ft.