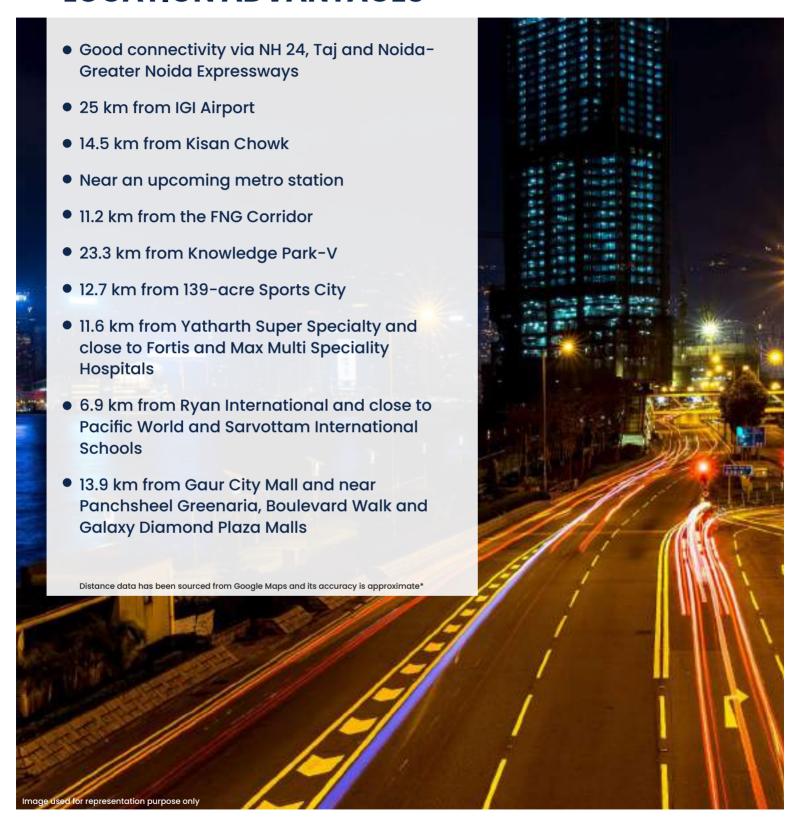

# LEISURE VALLEY VERONA HEIGHTS

**TECHZONE IV** | GREATER NOIDA WEST 2 & 3 BHK APARTMENTS



EXPERIENCE A
FINE & AESTHETE
WAY OF LIFE





An ultra-modern high-rise residential township located in Techzone IV, Greater Noida and spread across an expanse of 25 acres, covered with landscaped greens and replete with a range of world-class amenities and high-tech features. Vaastu compliant and spacious residences as well as state-of-theart sports facilities that enable you to experience an elegant & rich lifestyle.

# **AMENITIES**



Clubhouse



Gymnasium



Restaurant



Badminton Court



Half Basketball Court



Swimming Poll



Kids Play Area



Landscape Garden



Meditation Centre



Dispensary



School



Aerobics Room





#### **LOCATION ADVANTAGES**







# **LOCATION MAP**







# **PROJECT LAYOUT**



| UNIT TYPE      | SALE AREA   |
|----------------|-------------|
| 4 BED+5T+SER   | 2135 SQFT   |
| 3 BED+3T       | 1655 sqft   |
| 3 BED+3T       | 1450 sqft   |
| 3 BED+2T       | 1300 TYPE 1 |
| 3 BED+2T       | 1300 TYPE 2 |
| 2 BED+2T+STUDY | 1230 SQFT   |
| 3 BED+2T       | 1220 SQFT   |
| 2 BED+2T+STUDY | 1100 sqft   |
| 2 BED+2T       | 1000 sqFT   |
| 2 BED+2T       | 975 SQFT    |
| 3 BED+2T       | 1310 SQFT   |
| 2 BED+2T+S     | 1100 SQFT   |
| 3 BED+2T       | 1300 TYPE 3 |
| 2 BED+2T       | 895 SQFT    |





# **PROJECT LAYOUT - 1**







# **PROJECT LAYOUT - 2**















ENTRY



ENTRY



#### **FLOOR PLAN**

2 BHK + 2 T + STUDY Super Area: 1,065 sq.ft.























3 BHK + 2 T

Super Area: 1,300 s