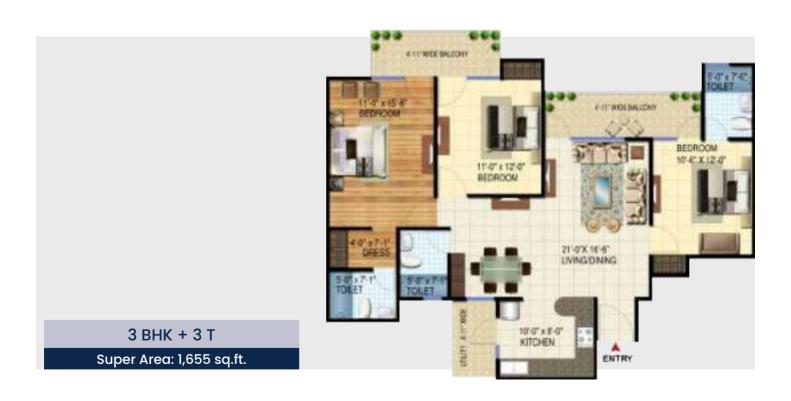

# **PROJECT LAYOUT**

| UNIT TYPE      | SALE AREA   |
|----------------|-------------|
| 4 BED+5T+SER   | 2135 SQFT   |
| 3 BED+3T       | 1655 sqft   |
| 3 BED+3T       | 1450 sqft   |
| 3 BED+2T       | 1300 TYPE 1 |
| 3 BED+2T       | 1300 TYPE 2 |
| 2 BED+2T+STUDY | 1230 SQFT   |
| 3 BED+2T       | 1220 SQFT   |
| 2 BED+2T+STUDY | 1100 sqft   |
| 2 BED+2T       | 1000 sqFT   |
| 2 BED+2T       | 975 SQFT    |
| 3 BED+2T       | 1310 SQFT   |
| 2 BED+2T+S     | 1100 SQFT   |
| 3 BED+2T       | 1300 TYPE 3 |
| 2 BED+2T       | 895 SQFT    |

#### **FLOOR PLAN**

2 BHK + 2 T + STUDY Super Area: 1,065 sq.ft.

3 BHK + 2 T

Super Area: 1,300 sq.ft.

3 BHK + 2 T

Super Area: 1,300 sq.ft.