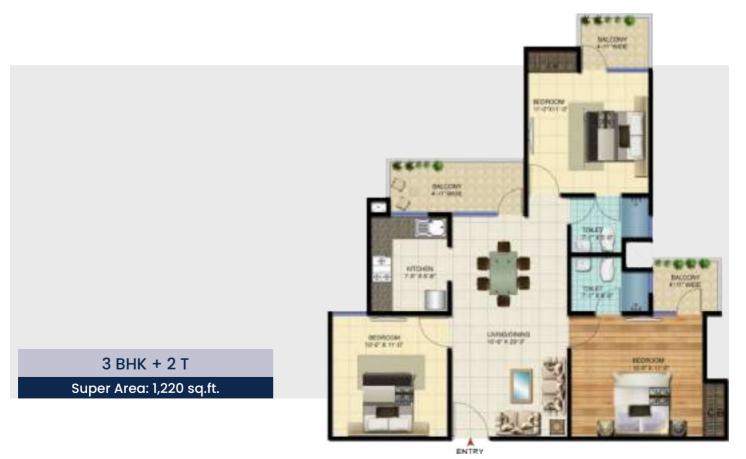

#### **FLOOR PLAN**

2 BHK + 2 T + STUDY Super Area: 1,065 sq.ft.

3 BHK + 2 T

Super Area: 1,300 sq.ft.

3 BHK + 2 T

Super Area: 1,300 sq.ft.