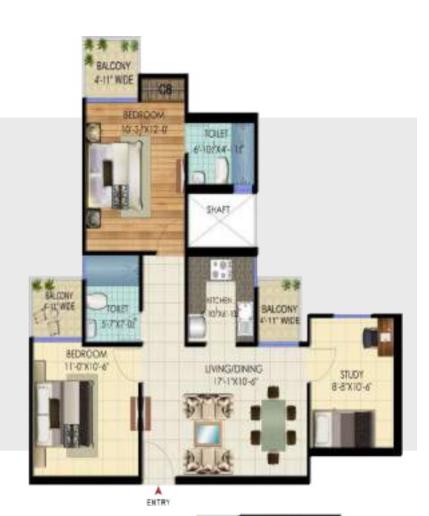

l



Aerobics Room





#### **LOCATION ADVANTAGES**







# **LOCATION MAP**







# **PROJECT LAYOUT**



| UNIT TYPE      | SALE AREA   |
|----------------|-------------|
| 4 BED+5T+SER   | 2135 SQFT   |
| 3 BED+3T       | 1655 sqft   |
| 3 BED+3T       | 1450 sqft   |
| 3 BED+2T       | 1300 TYPE 1 |
| 3 BED+2T       | 1300 TYPE 2 |
| 2 BED+2T+STUDY | 1230 SQFT   |
| 3 BED+2T       | 1220 SQFT   |
| 2 BED+2T+STUDY | 1100 sqft   |
| 2 BED+2T       | 1000 sqFT   |
| 2 BED+2T       | 975 SQFT    |
| 3 BED+2T       | 1310 SQFT   |
| 2 BED+2T+S     | 1100 SQFT   |
| 3 BED+2T       | 1300 TYPE 3 |
| 2 BED+2T       | 895 SQFT    |





# **PROJECT LAYOUT - 1**







# **PROJECT LAYOUT - 2**















ENTRY



ENTRY



#### **FLOOR PLAN**

2 BHK + 2 T + STUDY Super Area: 1,065 sq.ft.























3 BHK + 2 T

Super Area: 1,300 sq.ft.



3 BHK + 2 T

Super Area: 1,300 sq.ft.



































# LEISURE VALLEY VERONA HEIGHTS

PLOT NO. GH 02, TECHZONE IV, GREATER NOIDA WEST

2 & 3 BHK APARTMENTS (975 - 2,135 SQ.FT.)

**CONNECT TO KNOW MORE** 



Amrapali Stalled Projects and Investments Reconstruction Establishment & CIN No. U93000DL2020NPL374512

The advertisement is purely conceptual and constitutes no legal offerings. The viewer/prospective buyer may seek all information including sanctioned plans, approvals, development schedule, time of delivery, specifications, facilities, amenities & scheme details from the company in respect of the concerned project/phase that he/she may be interested in, before any such booking/registration, etc. 1 SQ. M