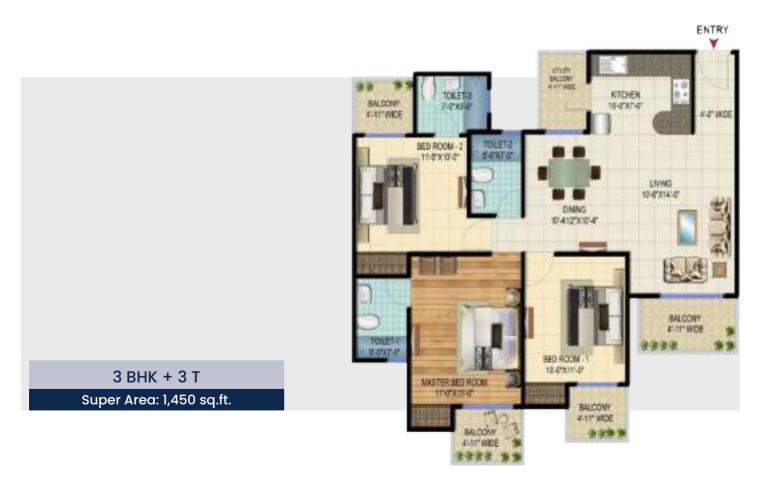

# **PROJECT LAYOUT**

| UNIT TYPE      | SALE AREA   |
|----------------|-------------|
| 4 BED+5T+SER   | 2135 SQFT   |
| 3 BED+3T       | 1655 sqft   |
| 3 BED+3T       | 1450 sqft   |
| 3 BED+2T       | 1300 TYPE 1 |
| 3 BED+2T       | 1300 TYPE 2 |
| 2 BED+2T+STUDY | 1230 SQFT   |
| 3 BED+2T       | 1220 SQFT   |
| 2 BED+2T+STUDY | 1100 sqft   |
| 2 BED+2T       | 1000 sqFT   |
| 2 BED+2T       | 975 SQFT    |
| 3 BED+2T       | 1310 SQFT   |
| 2 BED+2T+S     | 1100 SQFT   |
| 3 BED+2T       | 1300 TYPE 3 |
| 2 BED+2T       | 895 SQFT    |