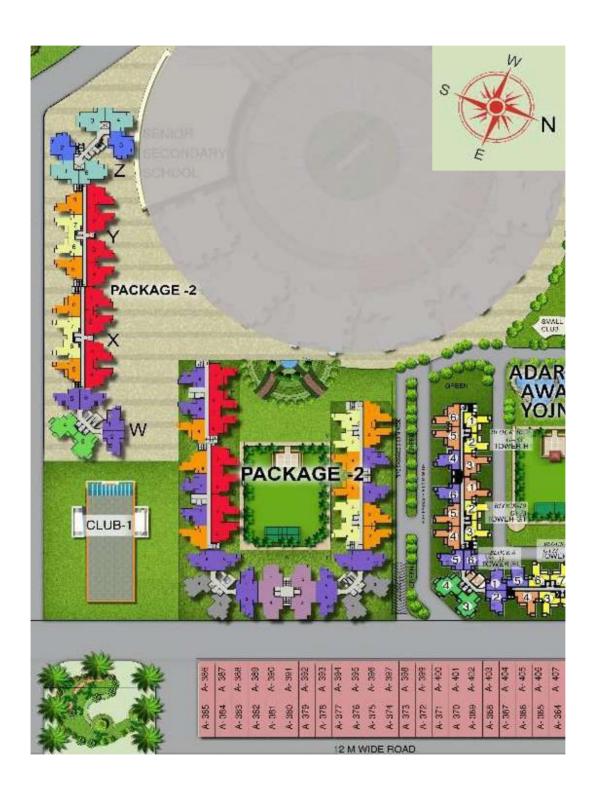

# **PROJECT LAYOUT**

| UNIT TYPE      | SALE AREA   |
|----------------|-------------|
| 4 BED+5T+SER   | 2135 SQFT   |
| 3 BED+3T       | 1655 sqft   |
| 3 BED+3T       | 1450 sqft   |
| 3 BED+2T       | 1300 TYPE 1 |
| 3 BED+2T       | 1300 TYPE 2 |
| 2 BED+2T+STUDY | 1230 SQFT   |
| 3 BED+2T       | 1220 SQFT   |
| 2 BED+2T+STUDY | 1100 sqft   |
| 2 BED+2T       | 1000 sqFT   |
| 2 BED+2T       | 975 SQFT    |
| 3 BED+2T       | 1310 SQFT   |
| 2 BED+2T+S     | 1100 SQFT   |
| 3 BED+2T       | 1300 TYPE 3 |
| 2 BED+2T       | 895 SQFT    |

# **PROJECT LAYOUT - 1**

# **PROJECT LAYOUT - 2**

ENTRY

ENTRY