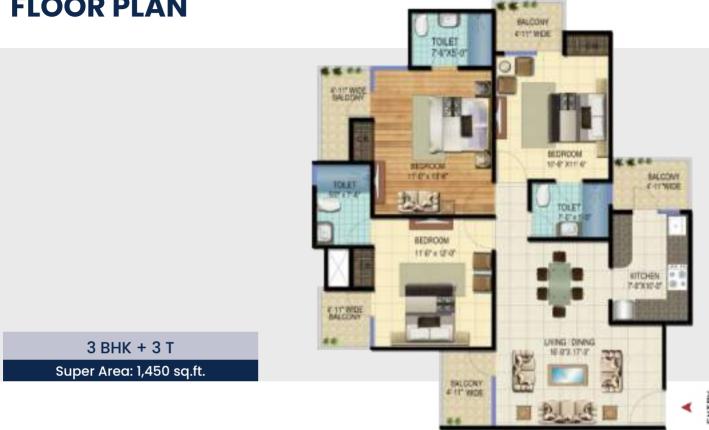

# **PROJECT LAYOUT**

| UNIT TYPE      | SALE AREA   |
|----------------|-------------|
| 4 BED+5T+SER   | 2135 SQFT   |
| 3 BED+3T       | 1655 sqft   |
| 3 BED+3T       | 1450 sqft   |
| 3 BED+2T       | 1300 TYPE 1 |
| 3 BED+2T       | 1300 TYPE 2 |
| 2 BED+2T+STUDY | 1230 SQFT   |
| 3 BED+2T       | 1220 SQFT   |
| 2 BED+2T+STUDY | 1100 sqft   |
| 2 BED+2T       | 1000 sqFT   |
| 2 BED+2T       | 975 SQFT    |
| 3 BED+2T       | 1310 SQFT   |
| 2 BED+2T+S     | 1100 SQFT   |
| 3 BED+2T       | 1300 TYPE 3 |
| 2 BED+2T       | 895 SQFT    |