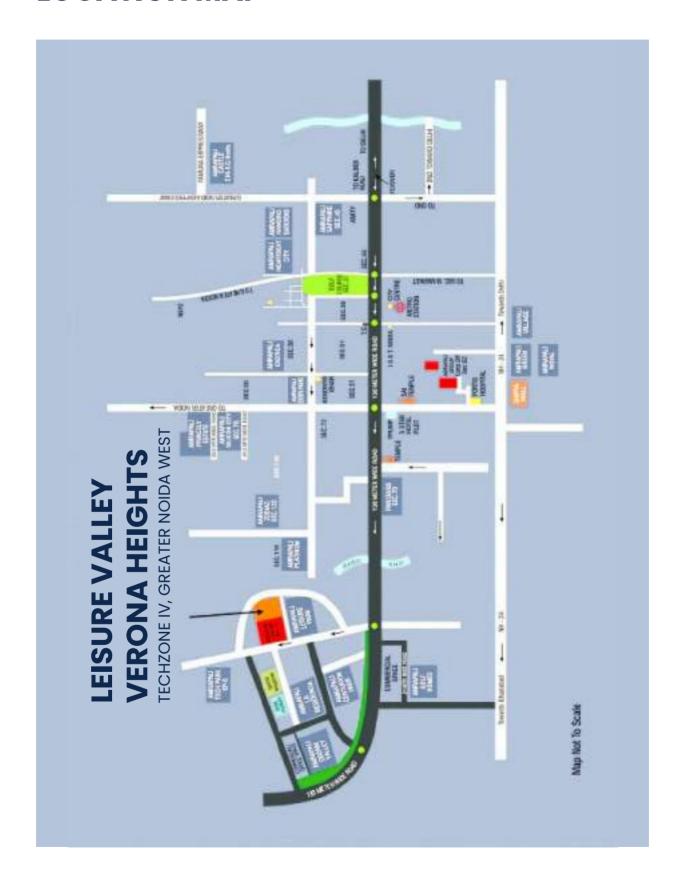

# LEISURE VALLEY VERONA HEIGHTS

**TECHZONE IV** | GREATER NOIDA WEST 2 & 3 BHK APARTMENTS



EXPERIENCE A
FINE & AESTHETE
WAY OF LIFE





An ultra-modern high-rise residential township located in Techzone IV, Greater Noida and spread across an expanse of 25 acres, covered with landscaped greens and replete with a range of world-class amenities and high-tech features. Vaastu compliant and spacious residences as well as state-of-theart sports facilities that enable you to experience an elegant & rich lifestyle.

# **AMENITIES**



Clubhouse



Gymnasium



Restaurant



Badminton Court



Half Basketball Court



Swimming Poll



Kids Play Area



Landscape Garden



Meditation Centre



Dispensary



School



Aerobics Room





#### **LOCATION ADVANTAGES**







# **LOCATION MAP**







# **PROJECT LAYOUT**



| UNIT TYPE      | SALE AREA   |
|----------------|-------------|
| 4 BED+5T+SER   | 2135 SQFT   |
| 3 BED+3T       | 1655 sqft   |
| 3 BED+3T       | 1450 sqft   |
| 3 BED+2T       | 1300 TYPE 1 |
| 3 BED+2T       | 1300 TYPE 2 |
| 2 BED+2T+STUDY | 1230 SQFT   |
| 3 BED+2T       | 1220 SQFT   |
| 2 BED+2T+STUDY | 1100 sqft   |
| 2 BED+2T       | 1000 sqFT   |
| 2 BED+2T       | 975 SQFT    |
| 3 BED+2T       | 1310 SQFT   |
| 2 BED+2T+S     | 1100 SQFT   |
| 3 BED+2T       | 1300 TYPE 3 |
| 2 BED+2T       | 895 SQFT    |





# **PROJECT LAYOUT - 1**







# **PROJECT LAYOUT - 2**















ENTRY



ENTRY



#### **FLOOR PLAN**

2 BHK + 2 T + STUDY Super Area: 1,065 sq.ft.























3 BHK + 2 T

Super Area: 1,300 sq.ft.



3 BHK + 2 T

Supe