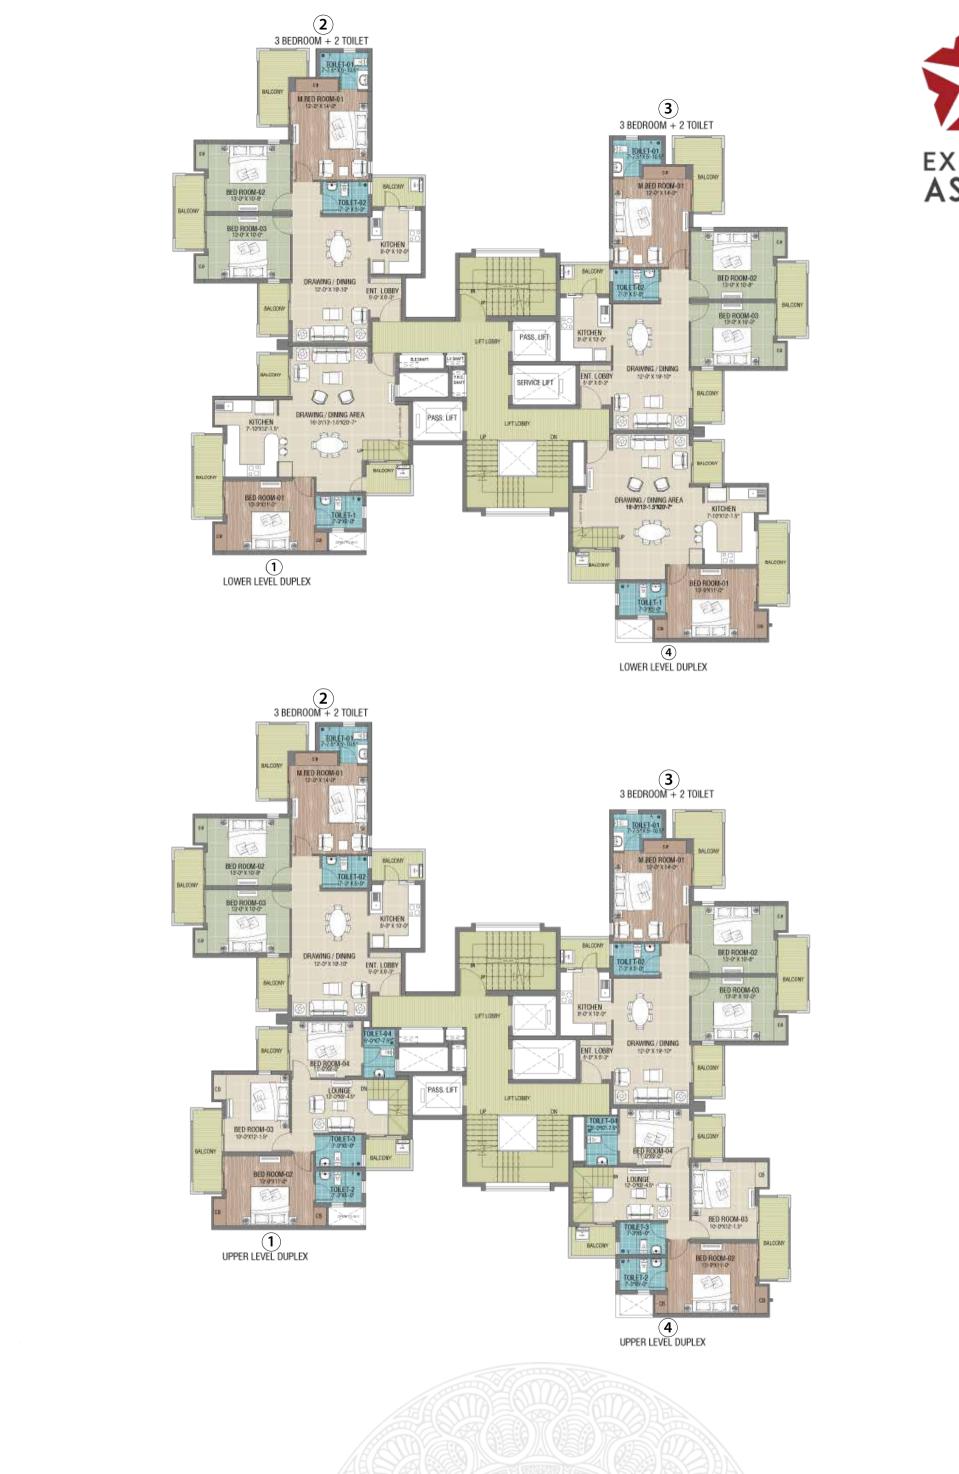

## **UNIT TYPE - 05**

DRAWING/DINING + 4 BED + 4 TOILET + LOUNGE SUPER AREA: 2325 SQ. FT. RERA AREA: 128.426 SQ. MTR. BALCONY AREA: 24.176 SQ. MTR.

Disclaimer: Visual representations shown in this are purely conceptual. All Building Plans, Specifications, Layout Plans etc. are tentative and subjects to varia-