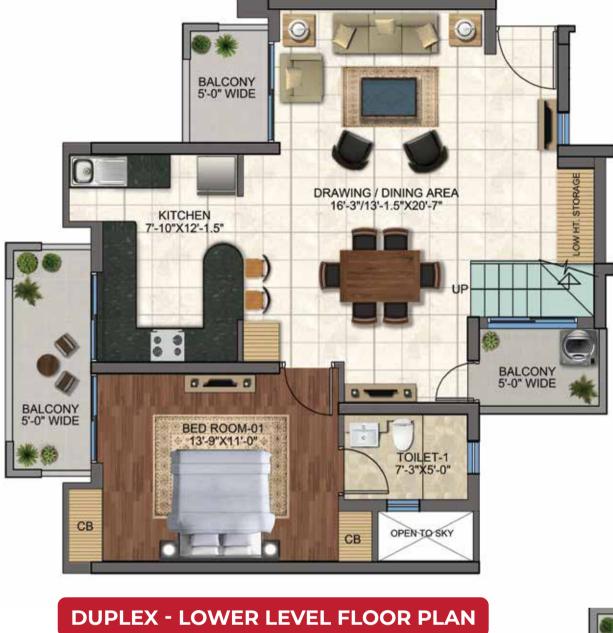

## **UNIT TYPE - 05**

DRAWING/DINING + 4 BED + 4 TOILET + LOUNGE SUPER AREA: 2325 SQ. FT. RERA AREA: 128.426 SQ. MTR. BALCONY AREA: 24.176 SQ. MTR.

Disclaimer: Visual representations shown in this are purely conceptual. All Building Plans, Specifications, Layout Plans etc. are tentative and subjects to varia-