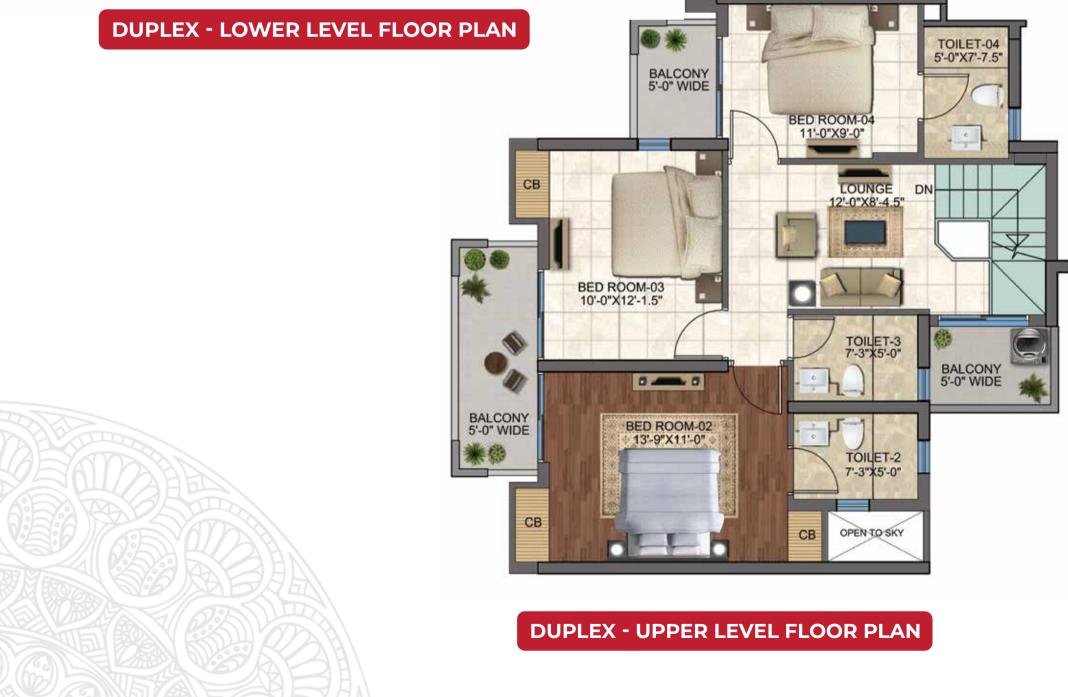

## **UNIT TYPE - 05**

DRAWING/DINING + 4 BED + 4 TOILET + LOUNGE SUPER AREA: 2325 SQ. FT. RERA AREA: 128.426 SQ. MTR. BALCONY AREA: 24.176 SQ. MTR.

Disclaimer: Visual representations shown in this are purely conceptual. All Building Plans, Specifications, Layout Plans etc. are tentative and subjects to varia-