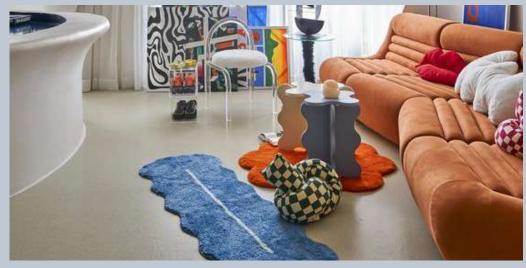

### THE RETRO

Blue is the mood for this style we like to call The Retro. A twist on contemporary style, The Retro has elements of past eras, particularly features of the 70s through the early 90s, married to a very modern and contemporary design language. Creating a rather playful ambience, this style is one that will make you nostalgic for sure

A palette of greys, whites, and blues ensures the space has a vibrance to it, one that is further accentuated with details highlighted in black. The furniture and accessories feature clean lines and sleek forms, blending retro-inspired designs with contemporary materials and finishes.