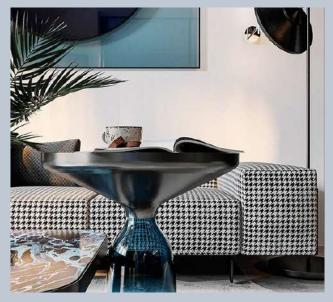

### THE RETRO

Blue is the mood for this style we like to call The Retro. A twist on contemporary style, The Retro has elements of past eras, particularly features of the 70s through the early 90s, married to a very modern and contemporary design language. Creating a rather playful ambience, this style is one that will make you nostalgic for sure

A palette of greys, whites, and blues ensures the space has a vibrance to it, one that is further accentuated with details highlighted in black. The furniture and accessories feature clean lines and sleek forms, blending retro-inspired designs with contemporary materials and finishes.