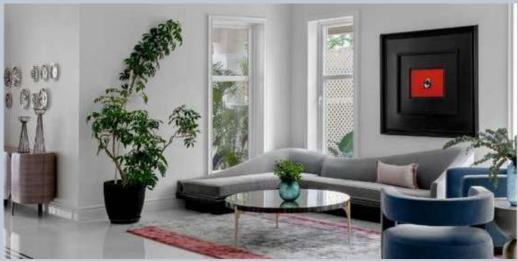

### THE RETRO

Blue is the mood for this style we like to call The Retro. A twist on contemporary style, The Retro has elements of past eras, particularly features of the 70s through the early 90s, married to a very modern and contemporary design language. Creating a rather playful ambience, this style is one that will make you nostalgic for sure

A palette of greys, whites, and blues ensures the space has a vibrance to it, one that is further accentuated with details highlighted in black. The furniture and accessories feature clean lines and sleek forms, blending retro-inspired designs with contemporary materials and finishes.