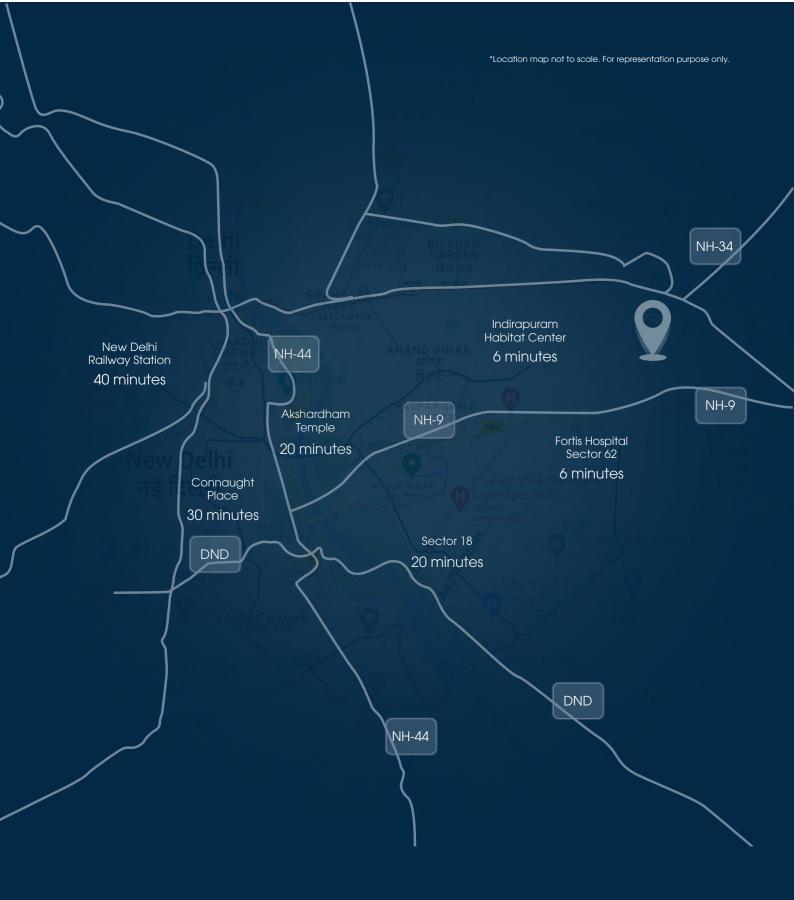

Surprise Fountains

Socio-petal Seating

Kid's Play Zone

Butterfly Garden

THE NATURE OF COMFORT

Alluring Landscape

Lively Botanicals

Green Horizon

Earthy Mounds





# THE DESIGN FOR LIFESTYLES

Sustainable Design

Ecological Architecture

Modernist Philosophy

Visual Coherence

# TRUE FREEDOM TOWERS ABOVE

## The Focus of your Freedom

Only 2 Residences Per Floor
World-class Swimming Pool
Grand Lobby (15 ft)
Indoor Clubhouse
Sleek, All-white Façade
Zero On-ground Traffic





Digital Amenities
Proposed Golf Course Nearby
5-tier Security
Open Air Gymnasium
Multipurpose Sports Courts
Daily Needs Kiosk
Jogging And Cycling Track





## FLOOR PLAN

## Super Area

2048 sq. ff. 192.26 sq. mt.

## Usable Area

1550.77 sq. ff. 144.07 sq. mt.

## Carpet Area

1219.88 sq. ff. 113.33 sq. mt.



# COMING SOON SIDDHARTH VIHAR, GHAZIABAD



## A **Q T&T GROUP** Project

Email: info@tandtgroup.in Phone: +91-(0120) 4111204 Website: www.tandtgroup.in