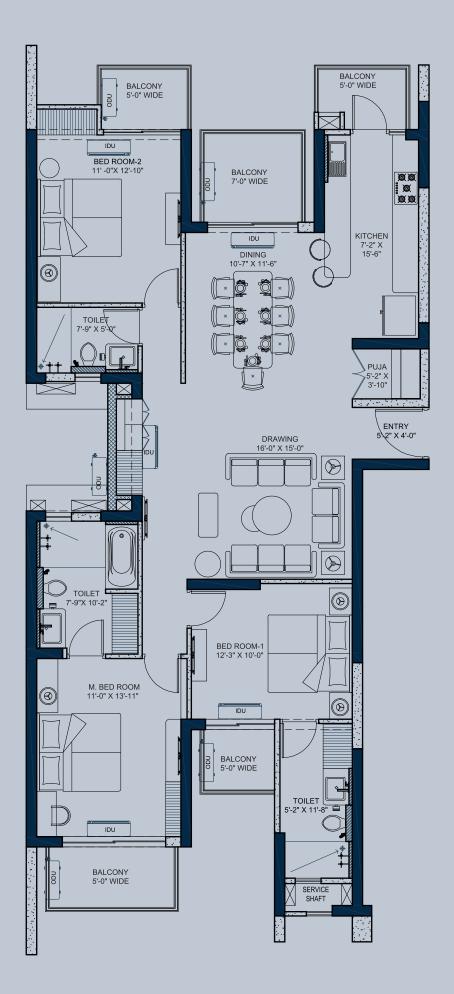

## FLOOR PLAN

## Super Area

2048 sq. ff. 192.26 sq. mt.

## Usable Area

1550.77 sq. ff. 144.07 sq. mt.

## Carpet Area

1219.88 sq. ff. 113.33 sq. mt.