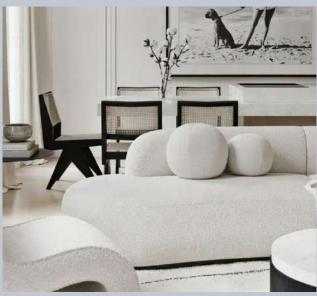

### THE RETRO

Blue is the mood for this style we like to call The Retro. A twist on contemporary style, The Retro has elements of past eras, particularly features of the 70s through the early 90s, married to a very modern and contemporary design language. Creating a rather playful ambience, this style is one that will make you nostalgic for sure

A palette of greys, whites, and blues ensures the space has a vibrance to it, one that is further accentuated with details highlighted in black. The furniture and accessories feature clean lines and sleek forms, blending retro-inspired designs with contemporary materials and finishes.