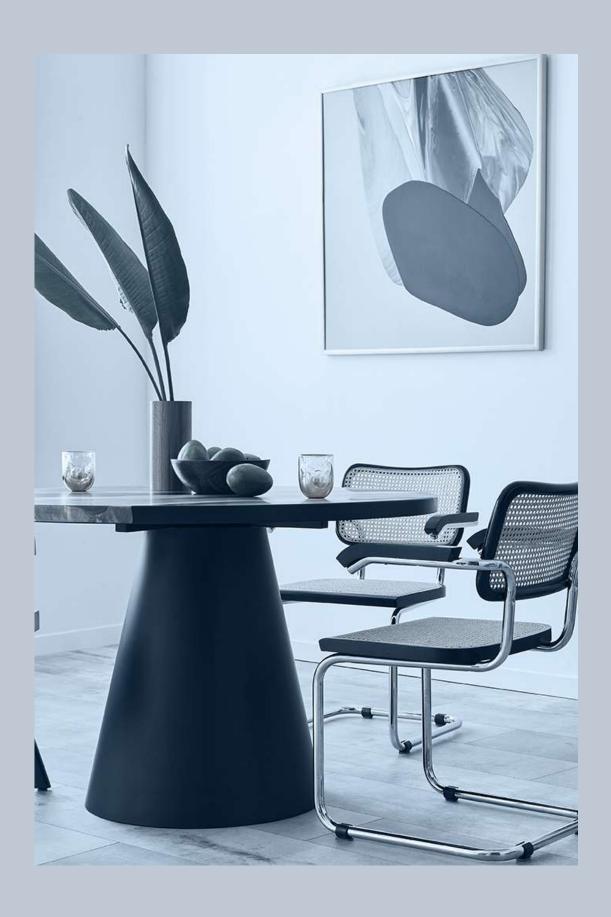

### THE RETRO

Blue is the mood for this style we like to call The Retro. A twist on contemporary style, The Retro has elements of past eras, particularly features of the 70s through the early 90s, married to a very modern and contemporary design language. Creating a rather playful ambience, this style is one that will make you nostalgic for sure

A palette of greys, whites, and blues ensures the space has a vibrance to it, one that is further accentuated with details highlighted in black. The furniture and accessories feature clean lines and sleek forms, blending retro-inspired designs with contemporary materials and finishes.