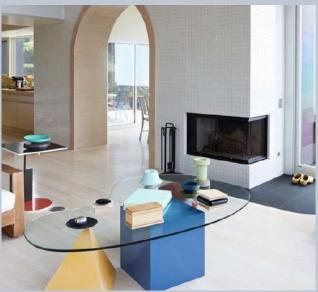

### THE CYBERSCAPE

somewhere beyond 2050, Set Cyberscape is a new style to explore. A minimal take on futuristic design, this style is inspired by sophistication and modernity, which creates a space of wonder and residents. amazement for its Our interpretation of this style is a subjective depiction of what the future may look and feel like.

With clean but angular lines of focus, we have used the element of 'light' as the main feature. With plain white surfaces, light grey floors, and subtle colour palettes on furniture, the style transports you to the future.