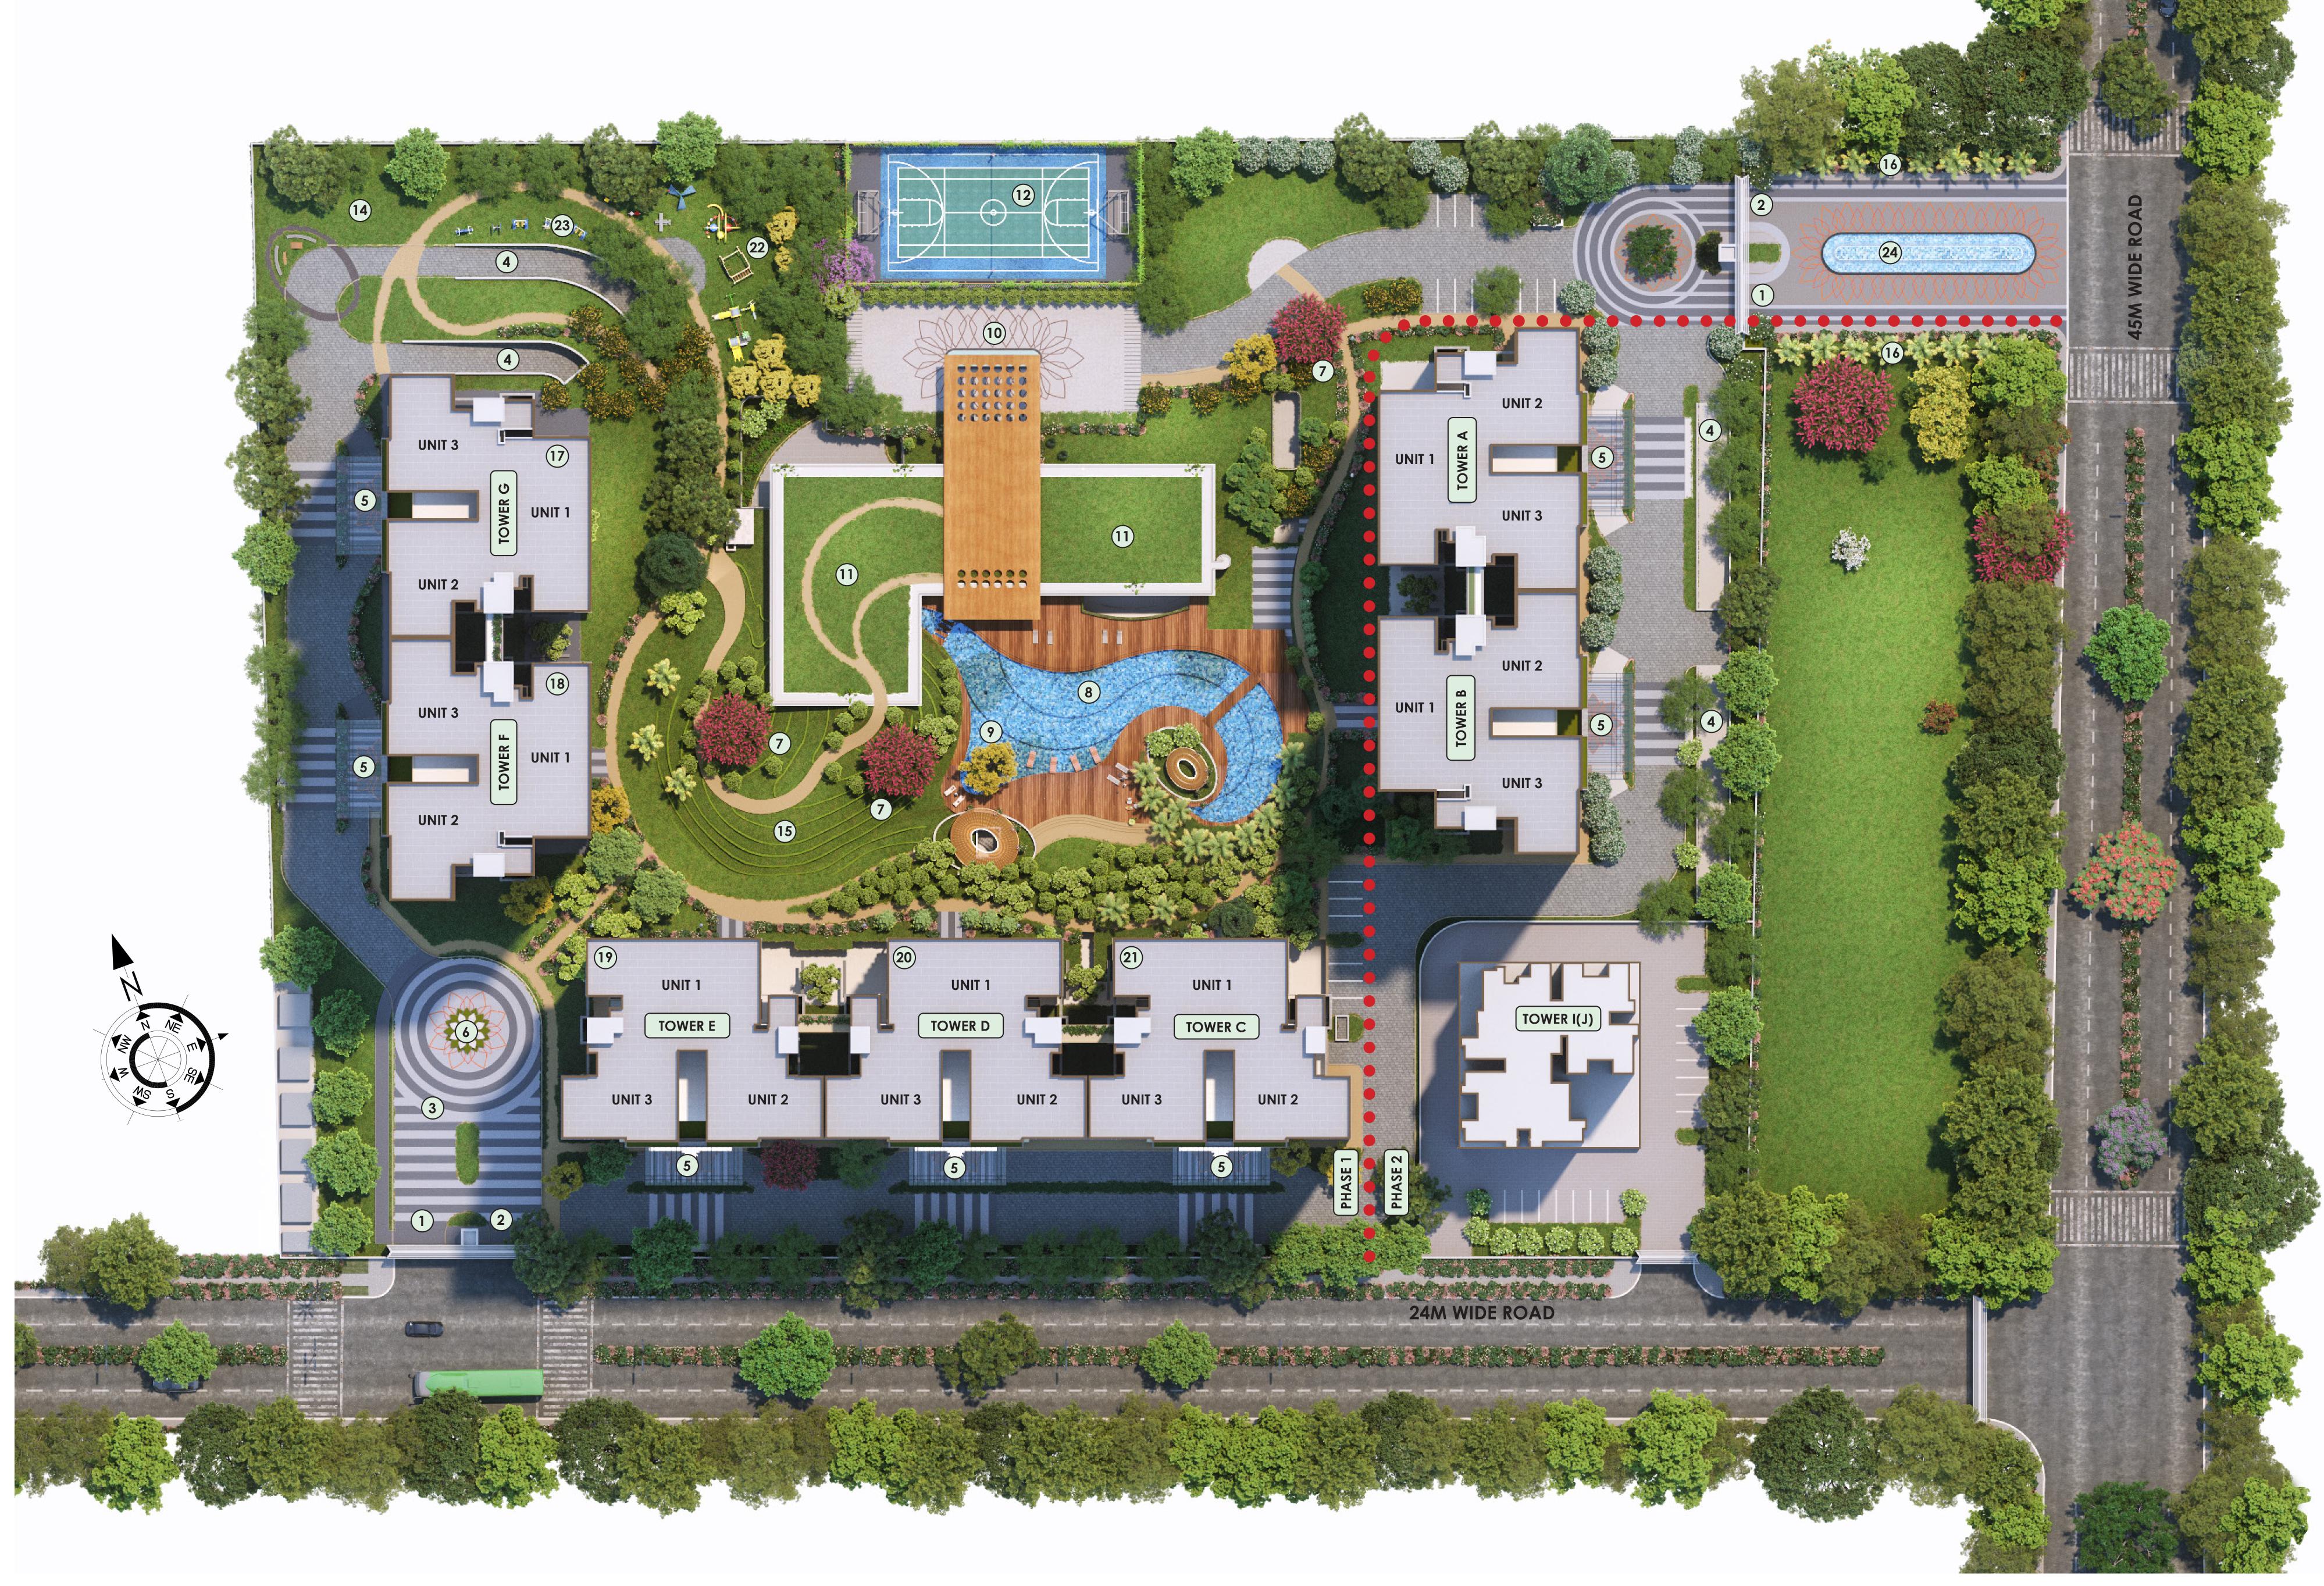

- 1. Entry
- 2. Exit
- 3. Arrival plaza
- 4. Basement ramp
- 5. Tower drop-off
- 6. Community plaza water body
- 7. Accent trees

- 8. Lagoon pool
- 9. Shallow water shelves
- 10. Club drop-off plaza
- 11. Club terrace lawn
- 12. Multipurpose court
- 14. Dog park
- 15. Rolling mound with green roof

- 16. Palm court at arrival
- 17. Restaurant (at ground level)
- 18. Pop up (at ground level)
- 19. Spa and salon (at ground level)
- 20. Creche (at ground level)
- 21. Music and Dance room (at ground level)
- 22. Childrens play area

- 23. Open gym
- 24. Entrance water cascade

**Disclaimer:** The Layout features and locations are tentative and may change as per approval of Developers Architect / Competent Authority.