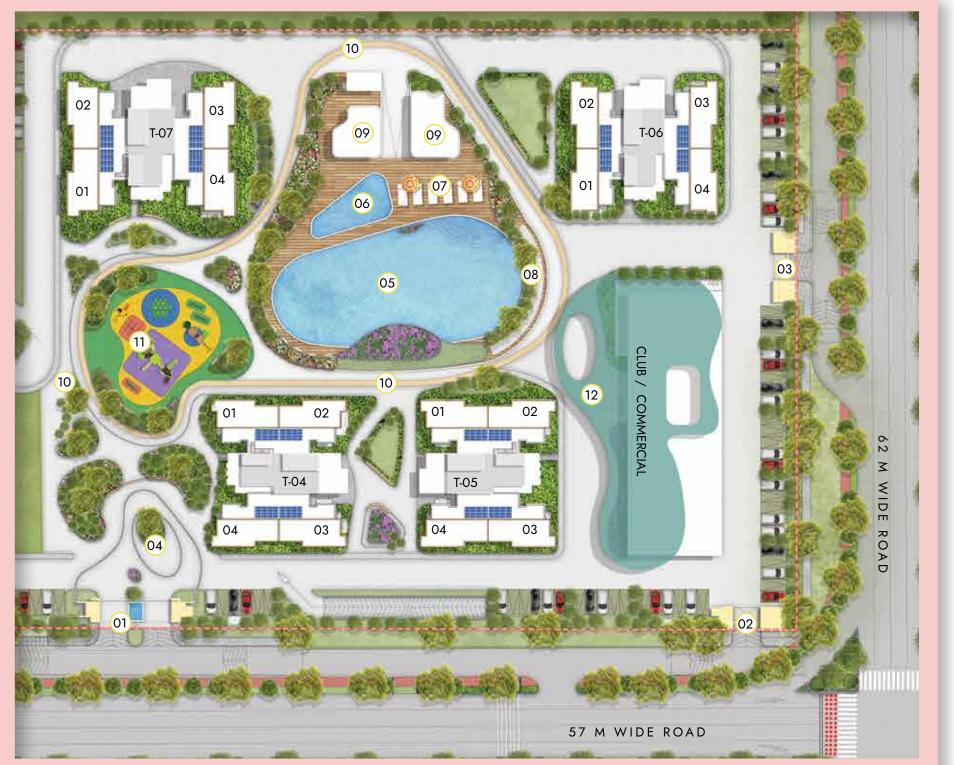

#### LEGEND :-

- 1. ENTRY GATE
- 2. COMMERCIAL ENTRY 3. COMMERCIAL EXIT
- 4. ARRIVAL PLAZA
- 5. SWIMMING POOL
- 6. KID'S POOL
- 7. POOL DECK
- 8. WATER CASCADE
- 9. CHANGING ROOM
- 10. JOGGING TRACK
- 11. KID'S PLAY AREA
- 12. CLUB DROP-OFF

#### An elevated social experience awaits

Step into a world where elegance meets comfort. Our social club redefines luxury, offering a serene and sophisticated environment designed for those who appreciate the finer things in life. Whether you're rejuvenating in the gym, unwinding in the yoga room, or enjoying fine dining, every detail is tailored for your utmost indulgence. With a private theatre, banquet hall, games room, kids' play area, library, and a party terrace, there's a perfect space for every occasion.

#### COMMERCIAL

Located within the premises of EDEN, this commercial market caters to the diverse needs of the residents. Offering daily groceries, garments, medicines, and more, it provides a convenient shopping experience with a variety of stores right at your doorstep.