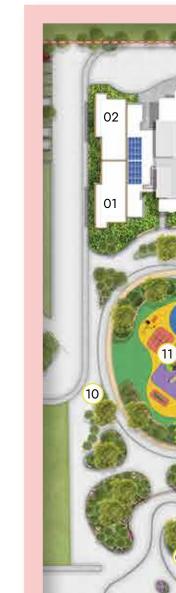

#### LEGEND :-

- 1. ENTRY GATE
- 2. COMMERCIAL ENTRY 3. COMMERCIAL EXIT
- 4. ARRIVAL PLAZA
- 5. SWIMMING POOL
- 6. KID'S POOL
- 7. POOL DECK
- 8. WATER CASCADE
- 9. CHANGING ROOM
- 10. JOGGING TRACK
- 11. KID'S PLAY AREA
- 12. CLUB DROP-OFF

#### An elevated social experience awaits

Step into a world where elegance meets comfort. Our social club redefines luxury, offering a serene and sophisticated environment designed for those who appreciate the finer things in life. Whether you're rejuvenating in the gym, unwinding in the yoga room, or enjoying fine dining, every detail is tailored for your utmost indulgence. With a private theatre, banquet hall, games room, kids' play area, library, and a party terrace, there's a perfect space for every occasion.

#### COMMERCIAL

Located within the premises of EDEN, this commercial market caters to the diverse needs of the residents. Offering daily groceries, garments, medicines, and more, it provides a convenient shopping experience with a variety of stores right at your doorstep.