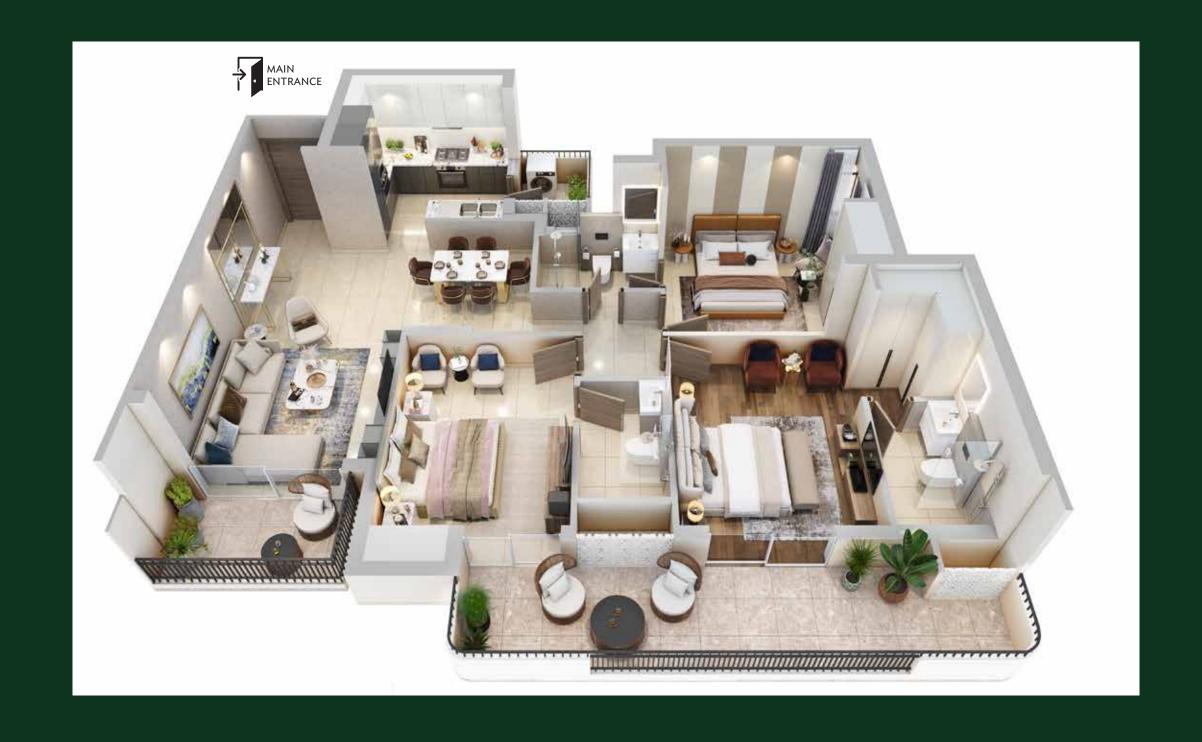

- 8. WATER CASCADE
- 9. CHANGING ROOM
- 10. JOGGING TRACK
- 11. KID'S PLAY AREA
- 12. CLUB DROP-OFF

## UNIT PLAN - 3 BHK (TYPE 3)



|               | Area (SQM) | Area (SQF |
|---------------|------------|-----------|
| Carpet area   | 94.64      | 1,019     |
| Balcony area  | 26.32      | 283       |
| Built Up area | 131.71     | 1,418     |
| Super Area    | 164.78     | 1,774     |

#### ISOMETRIC VIEW - 3 BHK (TYPE 3)



#### UNIT PLAN - 3 BHK (TYPE 4)



|               | Area (SQM) | Area (SC |
|---------------|------------|----------|
| Carpet area   | 94.64      | 1,019    |
| Balcony area  | 23.16      | 249      |
| Built Up area | 128.55     | 1,384    |
| Super Area    | 162.56     | 1,750    |
|               |            |          |

## ISOMETRIC VIEW - 3 BHK (TYPE 4)



#### FINISHING SPECIFICATION

#### FINISHING SPECIFICATION

| Description                     | Material Specification                                                                                   |
|---------------------------------|----------------------------------------------------------------------------------------------------------|
| Living/Dining                   |                                                                                                          |
| Wall                            | POP Punning with Acrylic Emulsion Paint                                                                  |
| Floor                           | Tile Flooring                                                                                            |
| Ceiling