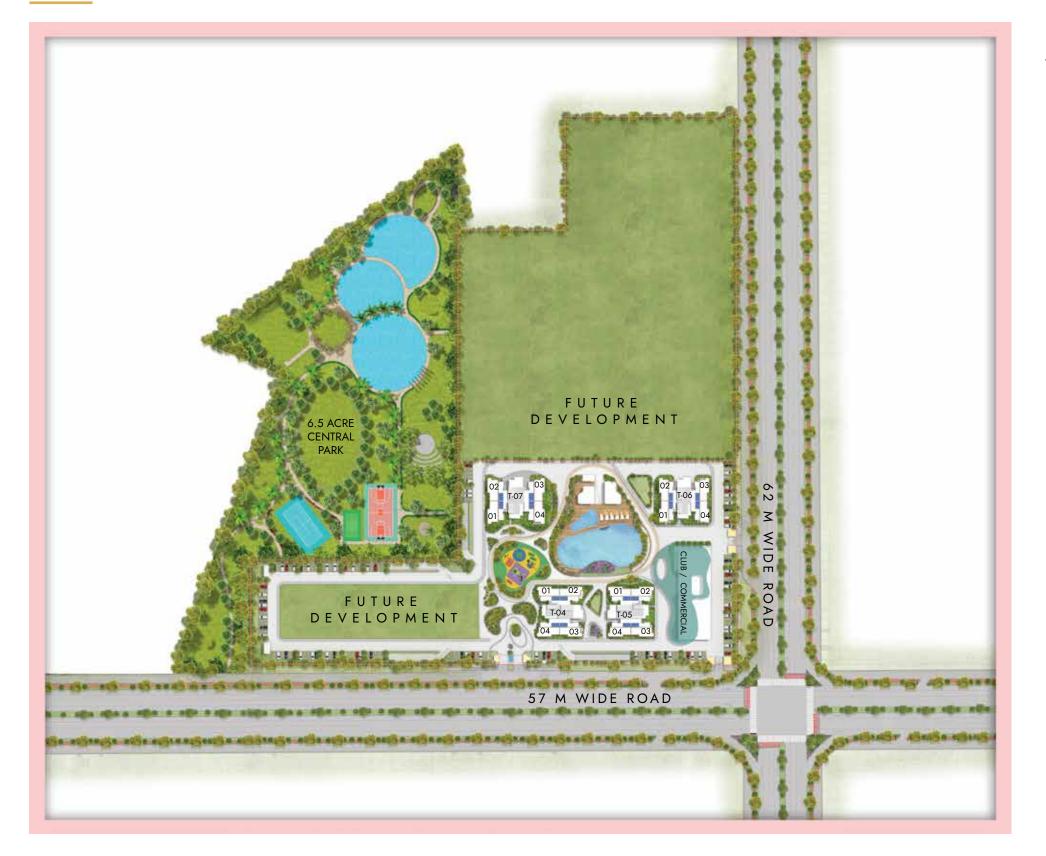

Advanced 3-tier security system

Adjacent to a 6.5-acre landscaped park

3-side open apartments

Grand double-height entrance lobby

Wardrobes in all bedrooms

Air-conditioned luxury apartments

Trash Chute at each floor

Commercial facilities within the project

Olympic size 50 m long swimming pool

State-of-the-art clubhouse amenities

In-between three major expressways

#### LEGEND :-

- 1. ENTRY GATE
- 2. COMMERCIAL ENTRY 3. COMMERCIAL EXIT
- 4. ARRIVAL PLAZA
- 5. SWIMMING POOL
- 6. KID'S POOL
- 7. POOL DECK
- 8. WATER CASCADE
- 9. CHANGING ROOM
- 10. JOGGING TRACK
- 11. KID'S PLAY AREA
- 12. CLUB DROP-OFF