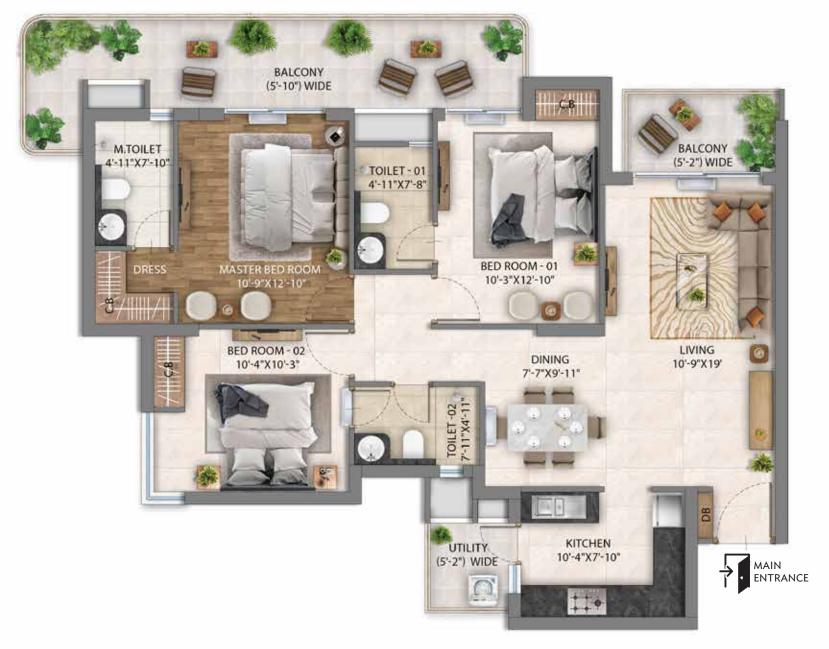

## UNIT PLAN - 3 BHK (TYPE 3)

|               | Area (SQM) | Area (SQF |
|---------------|------------|-----------|
| Carpet area   | 94.64      | 1,019     |
| Balcony area  | 26.32      | 283       |
| Built Up area | 131.71     | 1,418     |
| Super Area    | 164.78     | 1,774     |

#### UNIT PLAN - 3 BHK (TYPE 4)

|               | Area (SQM) | Area (SC |
|---------------|------------|----------|
| Carpet area   | 94.64      | 1,019    |
| Balcony area  | 23.16      | 249      |
| Built Up area | 128.55     | 1,384    |
| Super Area    | 162.56     | 1,750    |
|               |            |          |