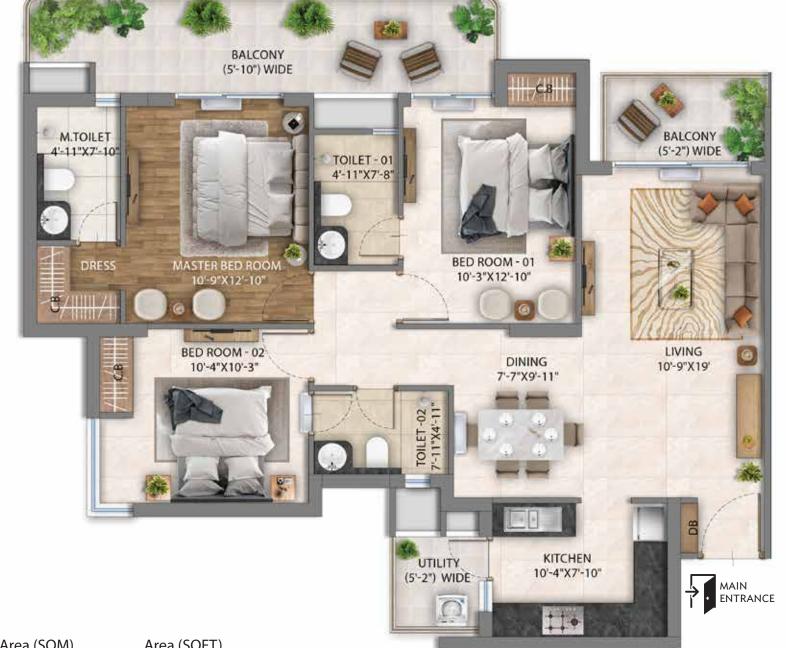

#### UNIT PLAN - 3 BHK (TYPE 4)

|               | Area (SQM) | Area (SC |
|---------------|------------|----------|
| Carpet area   | 94.64      | 1,019    |
| Balcony area  | 23.16      | 249      |
| Built Up area | 128.55     | 1,384    |
| Super Area    | 162.56     | 1,750    |
|               |            |          |