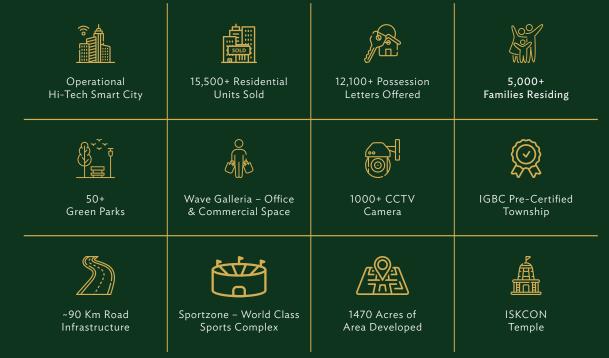

#### The Future Lives Here!

With ~4,200 acres of planned development, Wave City is a hi-tech smart city in North India which amalgamates technology and modern-day luxuries. Located adjacent to 14 lanes of National Highway- NH-24, it is the one of the largest platinum rated Green Township that promotes smart and sustainable living for its residents. The township offers intelligent, sustainable and state-of-the-art housing facilities, with smart features like Central Command Centre, Smart Electric Grid, Intelligent Traffic, and Transport Management System, Water Management System, Cooking Gas Management, Waste Management, Homeland Security Management, Water Management, Solid Waste Management, City Portal, Street Light Automation and Fiber Optic connectivity. It also provides location benefits such as its proximity to Akshardham Temple, Noida (Sec-62), NH24 Expressway etc. Today, Wave City has handed more than 12,100+ Possession letters to its residential and commercial unit holders and is abode to more than 5000+ families who are already residing at Wave City.