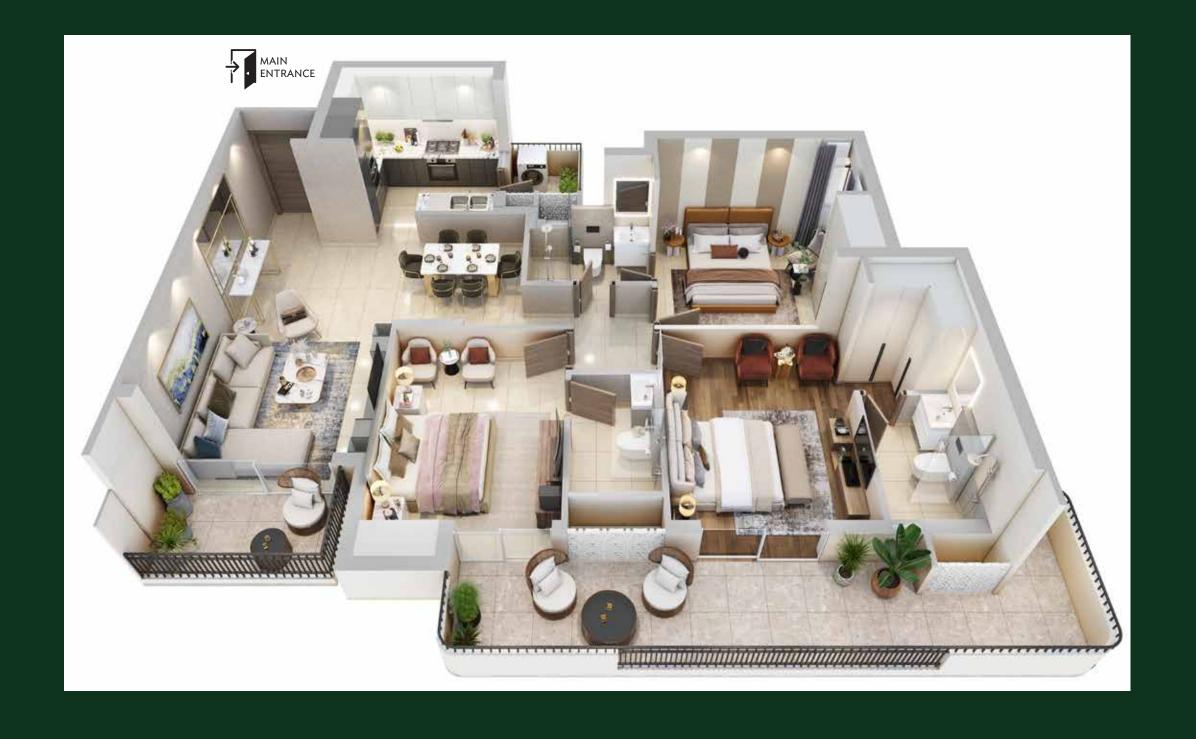

## UNIT PLAN - 3 BHK (TYPE 3)

|               | Area (SQM) | Area (SQF |
|---------------|------------|-----------|
| Carpet area   | 94.64      | 1,019     |
| Balcony area  | 26.32      | 283       |
| Built Up area | 131.71     | 1,418     |
| Super Area    | 164.78     | 1,774     |

#### ISOMETRIC VIEW - 3 BHK (TYPE 3)