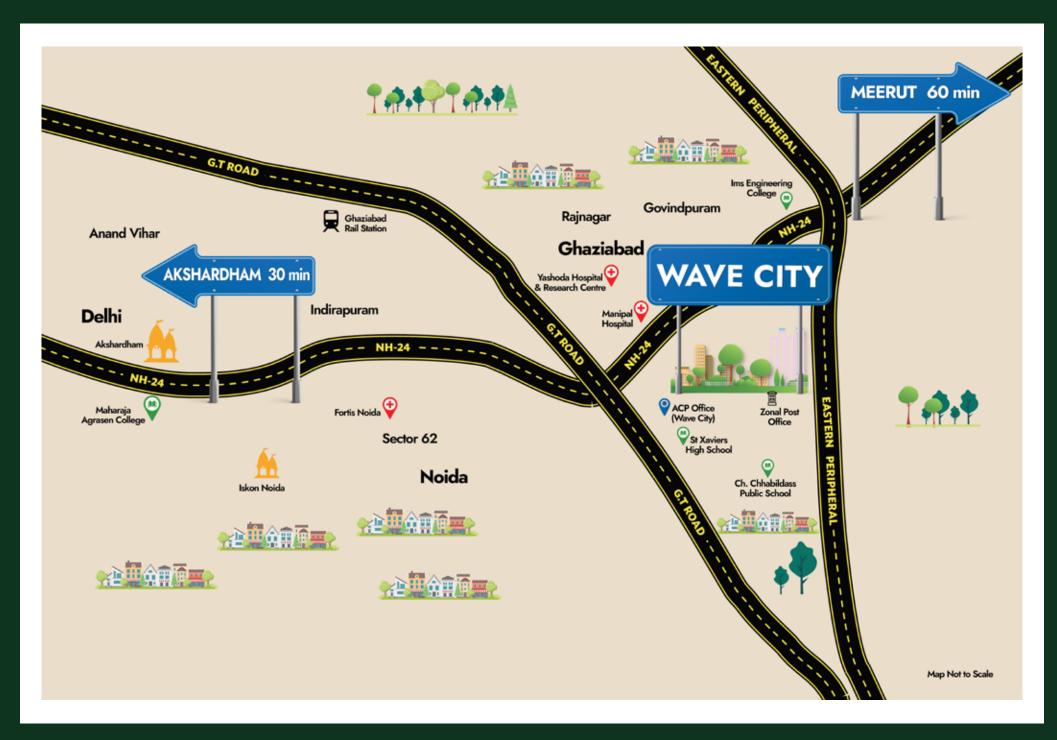

#### LOCATION MAP

The right location makes all the difference. Wave City, Ghaziabad, is strategically positioned on NH 24, offering superb connectivity. It's just 30 minutes from Delhi's Akshardham Temple, 15 minutes from Noida's Sector 62, and a 1-hour drive from Meerut. With Lucknow only 7 hours away and the upcoming Jewar International Airport nearby, this location is ideal for today's fast-paced life.

#### LOCATION HIGHLIGHTS

Located on 14 Lane NH 24

30 Minutes away from Akshardham Temple, Delhi

5 Minutes from Proposed Metro Station

6 Minutes away from Eastern Peripheral Expressway

15 Minutes from Noida Sector-62

15 Minutes from Indirapuram, Ghaziabad