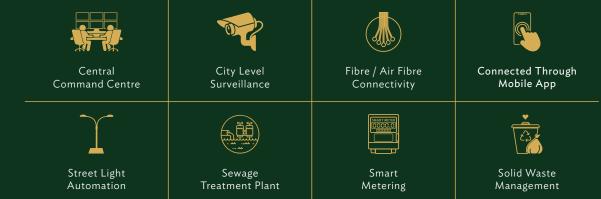

#### THE FUTURE IS CONNECTED

Strategically located at the juncture of three world-class Expressways, Wave City is just a few minutes' drive from Noida and Delhi.

Every touchpoint is connected with Fiber / Air Fiber connectivity and monitored by a Central Command Center to ensure that residents are never far from their world of opportunities.

#### The Future Lives Here!

With ~4,200 acres of planned development, Wave City is a hi-tech smart city in North India which amalgamates technology and modern-day luxuries. Located adjacent to 14 lanes of National Highway- NH-24, it is the one of the largest platinum rated Green Township that promotes smart and sustainable living for its residents. The township offers intelligent, sustainable and state-of-the-art housing facilities, with smart features like Central Command Centre, Smart Electric Grid, Intelligent Traffic, and Transport Management System, Water Management System, Cooking Gas Management, Waste Management, Homeland Security Management, Water Management, Solid Waste Management, City Portal, Street Light Automation and Fiber Optic connectivity. It also provides location benefits such as its proximity to Akshardham Temple, Noida (Sec-62), NH24 Expressway etc. Today, Wave City has handed more than 12,100+ Possession letters to its residential and commercial unit holders and is abode to more than 5000+ families who are already residing at Wave City.